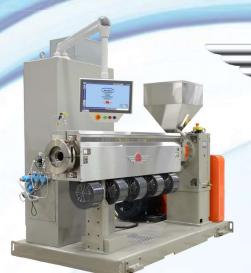

#### **Extrusion Technology**

Graham Engineering American Kuhne single screw extruders

AMERICANKUHNE

- Nordson melt pumps & screen changers
- Dynisco pressure transducers, online rheometers & instrumentation
- Novatec downstream pullers, cutters, saws & vacuum tanks