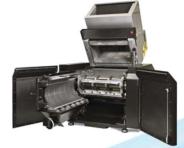

### **Reclaim/Recycling**

Gammaflux

- Rapid Central and beside-the-press granulators.
- Republic Machine Shredders for plastics & recycling. Film, fiber, large parts & pipe

Republic

Machine

Nordson Ring Pelletizers, screen changers and polymer filters